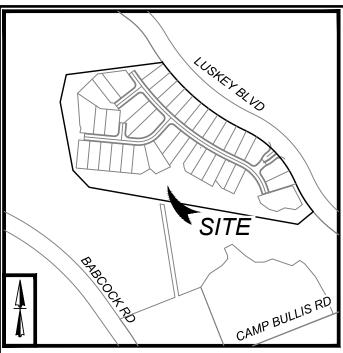

### **LOCATION MAP NOT TO SCALE**

> THE AREA BEING REPLATTED IS 9.12 ACRE PREVIOUSLY PLATTED AS LOT 3, BLOCK 10, NCB 18333, LUTHERAN HIGH SCHOOL ATHLETIC FIELD AND, IN SAN ANTONIO, BEXAR COUNTY, TEXAS, ACCORDING TO THE PLAT THEREOF PREVIOUSLY RECORDED IN/UNDER VOLUME 9651, PAGE 59 DEED AND PLAT RECORDS. BEXAR COUNTY, TEXAS. 150' SANITARY CONTROL EASEMENT (VOL. 9544, PAGE 1826, O.P.R.). VARIABLE