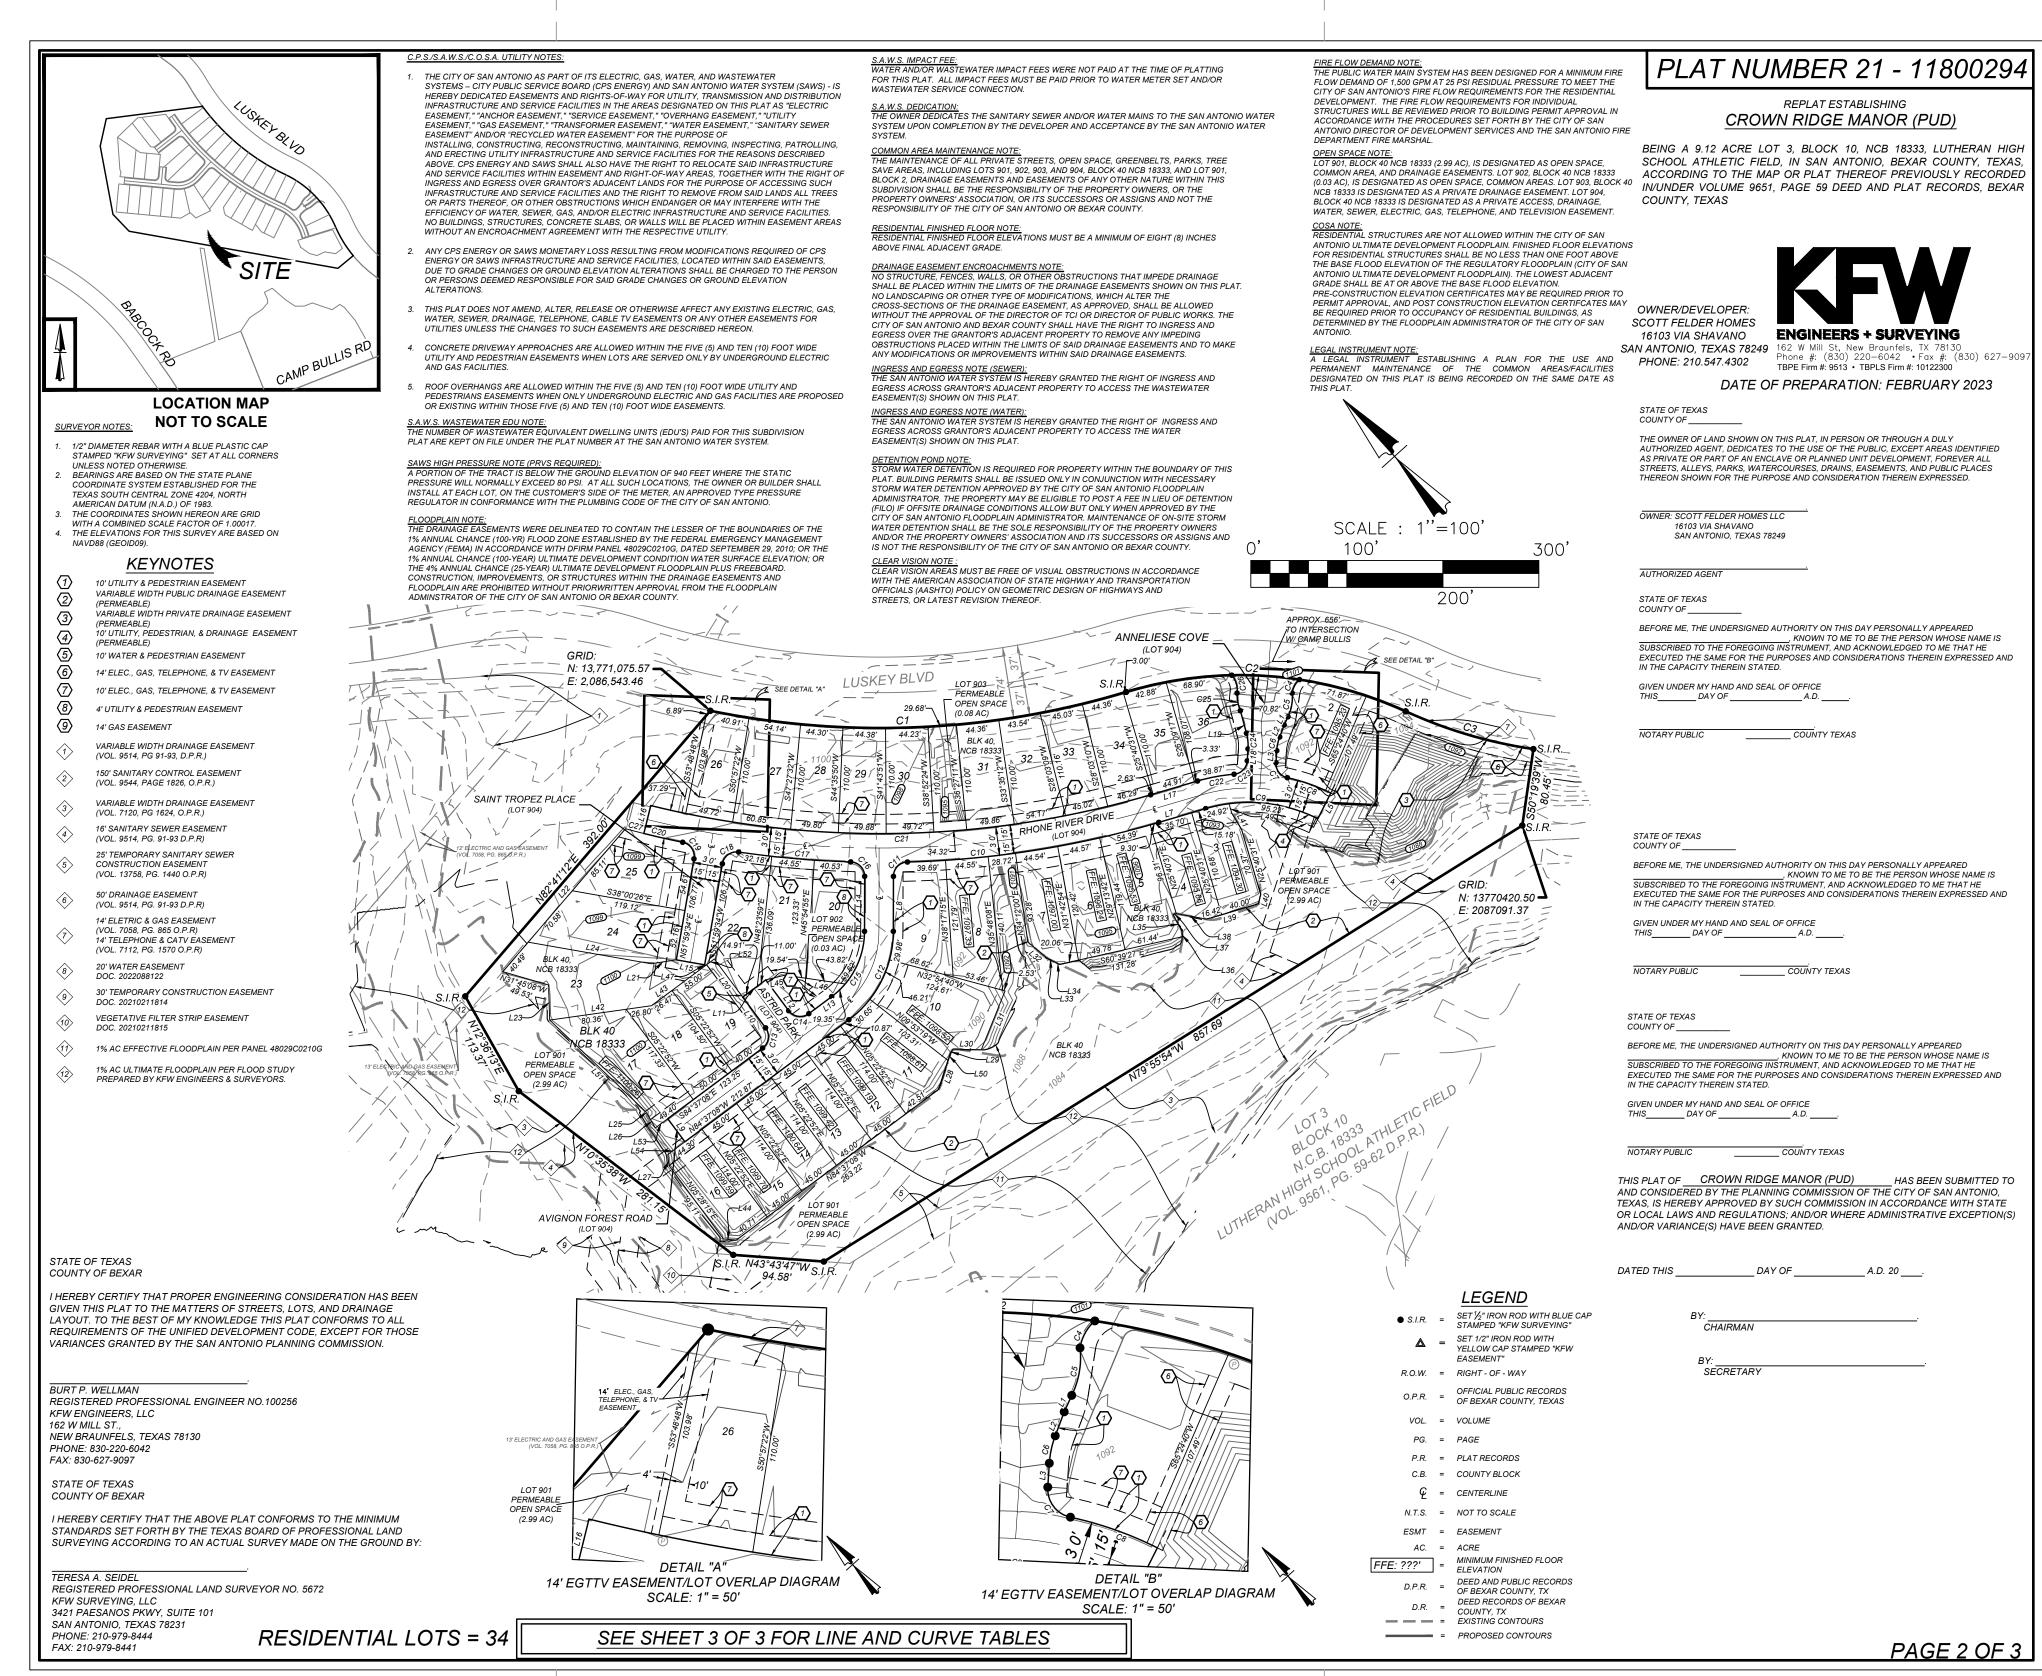

PLAT NUMBER 21 - 11800294

REPLAT ESTABLISHING

CROWN RIDGE MANOR (PUD)

BEING A 9.12 ACRE LOT 3, BLOCK 10, NCB 18333, LUTHERAN HIGH

ACCORDING TO THE MAP OR PLAT THEREOF PREVIOUSLY RECORDED

SCHOOL ATHLETIC FIELD, IN SAN ANTONIO, BEXAR COUNTY, TEXAS,

# PLAT NUMBER 21 - 11800294

### REPLAT ESTABLISHING CROWN RIDGE MANOR (PUD)

BEING A 9.12 ACRE LOT 3, BLOCK 10, NCB 18333, LUTHERAN HIGH SCHOOL ATHLETIC FIELD, IN SAN ANTONIO, BEXAR COUNTY, TEXAS, ACCORDING TO THE MAP OR PLAT THEREOF PREVIOUSLY RECORDED IN/UNDER VOLUME 9651, PAGE 59 DEED AND PLAT RECORDS, BEXAR COUNTY, TEXAS

### **KEYNOTES**

- 10' UTILITY & PEDESTRIAN EASEMENT VARIABLE WIDTH PUBLIC DRAINAGE EASEMENT **2** (PERMEABLE)
- ARIABLE WIDTH PRIVATE DRAINAGE EASEMENT (3) (PERMEABLE) 10' UTILITY, PEDESTRIAN, & DRAINAGE EASEMENT  $\langle 4 \rangle$ (PERMEABLE)
- 10' WATER & PEDESTRIAN FASEMENT
- **6** 14' ELEC., GAS, TELEPHONE, & TV EASEMENT
- $\langle 7 \rangle$ 10' ELEC., GAS, TELEPHONE, & TV EASEMENT
- (8) 4' UTILITY & PEDESTRIAN EASEMENT
- 14' GAS EASEMENT
- VARIABLE WIDTH DRAINAGE EASEMENT (VOL. 9514, PG 91-93, D.P.R.)
- 150' SANITARY CONTROL EASEMENT 2 (VOL. 9544, PAGE 1826, O.P.R.)
- VARIABLE WIDTH DRAINAGE EASEMENT 3 (VOL. 7120, PG 1624, O.P.R.)
- 16' SANITARY SEWER EASEMENT 4 (VOL. 9514, PG. 91-93 D.P.R)
- 25' TEMPORARY SANITARY SEWER CONSTRUCTION EASEMEN
- (VOL. 13758, PG. 1440 O.P.R)
- 50' DRAINAGE EASEMENT (VOL. 9514, PG. 91-93 D.P.R)
- 14' ELETRIC & GAS EASEMENT (VOL. 7058, PG. 865 O.P.R) 14' TELEPHONE & CATV EASEMENT (VOL. 7112, PG. 1570 O.P.R.
- 20' WATER EASEMENT 8 DOC. 2022088122
- 30' TEMPORARY CONSTRUCTION EASEMENT (9)
- VEGETATIVE FILTER STRIP EASEMENT
- DOC. 20210211815
- (11) 1% AC EFFECTIVE FLOODPLAIN PER PANEL 48029C0210G
- 1% AC ULTIMATE FLOODPLAIN PER FLOOD STUDY

### LEGEND

- SET 1/2" IRON ROD WITH BLUE CAP ● S.I.R. = STAMPED "KFW SURVEYING SET 1/2" IRON ROD WITH
- YELLOW CAP STAMPED "KFW EASEMENT'
- R.O.W. = RIGHT OF WAY
- OFFICIAL PUBLIC RECORDS OF BEXAR COUNTY, TEXAS
- VOL. = VOLUME
- PG. = PAGE
- = PLAT RECORDS
- C.B. = COUNTY BLOCK
- N.T.S. = NOT TO SCALE
- FSMT = FASEMENT
- AC. = ACRE MINIMUM FINISHED FLOOR ELEVATION
- DEED AND PUBLIC RECORDS OF BEXAR COUNTY, TX D.P.R. = DEED RECORDS OF BEXAR COUNTY, TX
- = = EXISTING CONTOURS = PROPOSED CONTOURS

|       |         |          | CURVE   | TABLE     |         |               |
|-------|---------|----------|---------|-----------|---------|---------------|
| CURVE | LENGTH  | RADIUS   | TANGENT | DELTA     | CHORD   | CHORD BEARING |
| C1    | 437.91' | 887.00'  | 223.51' | 28°17'13" | 433.48' | S50°32'42"E   |
| C2    | 298.39' | 413.00'  | 156.04' | 41°23'43" | 291.94' | S43°59'27"E   |
| СЗ    | 139.22' | 487.00'  | 70.09'  | 16°22'46" | 138.75' | S31°28′58″E   |
| C4    | 16.33'  | 24.00'   | 8.49'   | 38°58'49" | 16.01'  | S70°46'44"W   |
| C5    | 25.45'  | 44.81'   | 13.08'  | 32°32′23″ | 25.11'  | N51°58'31"E   |
| C6    | 14.66′  | 50.00'   | 7.38'   | 16°48'01" | 14.61'  | S54°10'59"W   |
| C7    | 21.36'  | 15.00'   | 12.94'  | 81°35'06" | 19.60'  | S4°59'26"W    |
| C8    | 48.09'  | 190.00'  | 24.17'  | 14°30'08" | 47.96'  | S28°33'03"E   |
| C9    | 120.15' | 160.00'  | 63.07'  | 43°01'30" | 117.35' | N42°48'44"W   |
| C10   | 265.76' | 1027.00' | 133.62' | 14°49'35" | 265.01' | N56°54'41"W   |
| C11   | 23.13'  | 15.00'   | 14.57'  | 88°21'01" | 20.91'  | S86°19'36"W   |
| C12   | 106.84' | 115.00'  | 57.62'  | 53°13'47" | 103.04' | S68°45'59"W   |
| C13   | 23.56'  | 15.00'   | 15.00'  | 90°00'00" | 21.21'  | N50°22′52″E   |
| C14   | 23.56'  | 15.00'   | 15.00'  | 90°00'00" | 21.21'  | S39°37′08″E   |
| C15   | 78.97'  | 85.00'   | 42.59'  | 53°13'47" | 76.16'  | N68°45'59"E   |
| C16   | 23.13'  | 15.00'   | 14.57'  | 88°21'01" | 20.91'  | N2°01'25"W    |
| C17   | 117.25' | 1027.00' | 58.69'  | 6°32′29″  | 117.19' | N42°55'41"W   |
| C18   | 23.13'  | 15.00'   | 14.57'  | 88°21'01" | 20.91'  | N83°49'56"W   |
| C19   | 23.13'  | 15.00'   | 14.57'  | 88°21'01" | 20.91'  | N7°49'03"E    |
| C20   | 41.48'  | 1027.00' | 20.74'  | 2°18'51"  | 41.48'  | N35°12'02"W   |

### LINE TABLE LINE LENGTH BEARING L1 9.45' N66°34'38"E 13.29' S62°35'00"W L3 12.49' \$45°46'59"W L5 30.00' S68°42'01"W L7 50.88' N64°19'29"W L8 57.28' S42°09'05"W L9 30.00' N5°22'52"E L10 40.00' N5°22'52"E L11 30.00' S84°37'08"E L12 40.00' S5°22'52"W L13 29.63' S84°37'08"E L14 57.28' N42°09'05"E L15 30.00' N38°00'26"W L16 30.00' N55°57'24"E L17 50.88' S64°19'29"E L18 12.42' N45°46'59"E L19 24.62' N26°58'04"E L20 49.50' S5°22'52"W L21 26.45' N56°50'05"W L22 196.18' S82°41'12"W

| L23 | 36.64'  | N40°05'15"E |
|-----|---------|-------------|
| L24 | 130.12' | S38°00'26"E |
| L25 | 4.23'   | S6°16'26"W  |
| L26 | 15.95'  | N12°23'48"E |
| L27 | 11.56'  | N35°28'25"E |
| L28 | 31.73'  | N59°57'22"E |
| L29 | 5.05'   | S75°15'25"W |
| L30 | 29.53'  | S46°29'48"E |
| L31 | 66.24'  | S64°02'02"W |
| L32 | 25.50'  | N7°46'44"W  |
| L33 | 10.47'  | N20°05'40"W |
| L34 | 5.00'   | N23°06'12"W |
| L35 | 19.13'  | N13°46'36"E |
| L36 | 6.22'   | S33°59'57"W |
| L37 | 3.48'   | N64°47'14"W |
| L38 | 32.01'  | N37°33'44"W |
| L39 | 56.42'  | N64°19'29"W |
| L40 | 10.19'  | N55°02'52"E |
| L41 | 19.99'  | S11°11'33"W |
| L42 | 107.15' | N56°00'41"W |

LINE TABLE

LINE LENGTH BEARING

| L44 | 13.03'  | N41°38'35"W |
|-----|---------|-------------|
| L45 | 20.62'  | N61°47'07"W |
| L46 | 63.37'  | S39°37'08"E |
| L47 | 1.12'   | S5°22'52"W  |
| L49 | 10.13'  | N25°40'31"E |
| L50 | 7.91'   | S59°57′22″W |
| L51 | 137.70' | S4°18'04"E  |
| L52 | 11.69'  | S84°37'08"E |
| L53 | 16.15'  | N84°37'08"W |
| L54 | 22.30'  | N84°37'08"W |
|     |         |             |
|     |         |             |
|     |         |             |
|     |         |             |
|     |         |             |
|     |         |             |