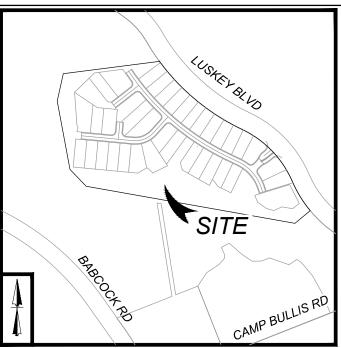

### **LOCATION MAP NOT TO SCALE**

> THE AREA BEING REPLATTED IS 9.12 ACRE PREVIOUSLY PLATTED AS LOT 3, BLOCK 10, NCB 18333, LUTHERAN HIGH SCHOOL ATHLETIC FIELD AND, IN SAN ANTONIO, BEXAR COUNTY, TEXAS, ACCORDING TO THE PLAT THEREOF PREVIOUSLY RECORDED IN/UNDER VOLUME 9651, PAGE 59 DEED AND PLAT RECORDS. BEXAR COUNTY, TEXAS. 150' SANITARY CONTROL EASEMENT (VOL. 9544, PAGE 1826, O.P.R.). VARIABLE